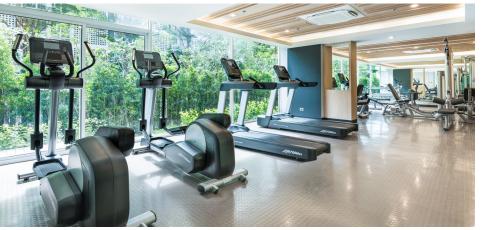

### FITNESS CENTRE

The Fitness Centre allows our guests to keep up with their fitness routine while staying with us. Located at Maitria Residence's lobby level, which is just a few minutes' walk from the hotel, our facility is yours to enjoy with your guest room key and features high-tech equipment and weights to get your heart pumping.

Opening Hours: 6:00 am - 10:00 pm