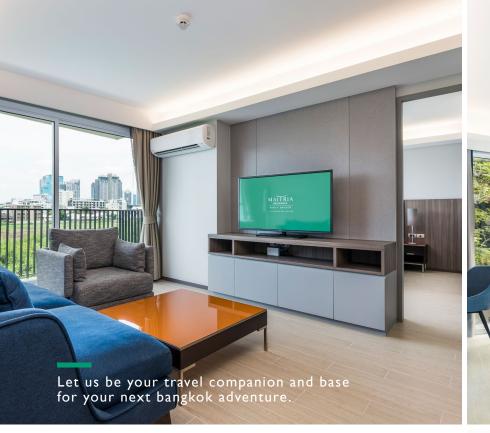

## **ROOM TYPES**

| ROOMS                                   | SQM. |
|-----------------------------------------|------|
|                                         |      |
| STUDIO RESIDENCE (19 UNITS)             | 30   |
| GRAND STUDIO RESIDENCE (6 UNITS)        | 30   |
| ONE-BEDROOM RESIDENCE (43 UNITS)        | 48   |
| GRAND ONE-BEDROOM RESIDENCE (6 UNITS)   | 48   |
| TWO-BEDROOM RESIDENCE (22 UNITS)        | 100  |
| GRAND TWO-BEDROOM RESIDENCE (3 UNITS)   | 100  |
| DELUXE TWO-BEDROOM RESIDENCE (87 UNITS) | 105  |
| GRAND DELUXE TWO-BEDROOM                | 105  |
| RESIDENCE (12 UNITS)                    |      |

### FACILITIES FOR RESIDENCES

- Wi-Fi access upon request (extra charge applicable)
- RFID key cards, Dry cleaning and laundry service
- Flexible workspace
- Smart TV with international satellite TV channels
- Individually controlled air-conditioning and Complimentary bottled water upon check-in
- Chatrium Connect / Digital Butler