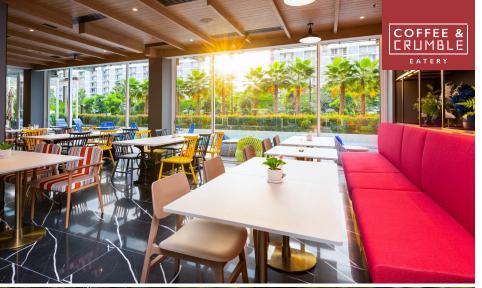

# COFFEE & CRUMBLE EATERY

In a unique and funky setting, the inspiration for COFFEE & CRUMBLE EATERY comes from Bangkok's tourists, who come from all over the globe. We mix and match iconic Southeast Asian street food with European deli delicacies. The easy going vibe and familiar flavours encourage patrons to linger in the restaurant for yet another nibble.

Opening Hours: 6:30 am - 9:00 pm