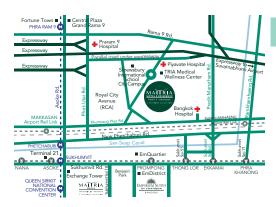

### LOCATION

| Royal City Avenue (RCA), the epicenter             |     | Thonglor-Ekkamai Road Area  | 4.4 |
|----------------------------------------------------|-----|-----------------------------|-----|
| of Bangkok's club and nightlife zone               | 0.9 | Siam Niramit                | 4.5 |
| Bangkok Airport Rail Link Makkasan Station         | 2.8 | Em Quartier                 | 5   |
| The Esplanade Shopping Mall and Rachadalai Theatre | 3.9 | Phrom Phong BTS Station     | 5.  |
| Rot Fai Market Ratchada for late night shoppers    | 3.9 | Suan Pakkad Palace Museum   | 5.  |
| Terminal 21                                        | 4.3 | Benjasiri Park              | 5.3 |
| Central Plaza Grand Rama 9                         | 4.4 | - Emporium Shapping Compley | E / |